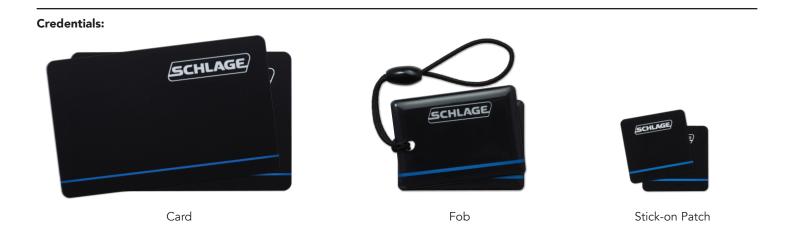

Sleek without sacrificing security, you will be amazed the features jammed inside.

Easy to use, the S-480 provides up to ten different user PIN codes or up to 50 cards, as well as temporary access codes can be created for contractors or guests. Codes and cards can be individually added and deleted using the simple menu.

## **Exceptional convenience**

- Access your home by user PIN, card or FOB
- Illuminated numeric touch pad
- Never worry about losing keys
- Volume and mute controls
- Adjustable strike plate