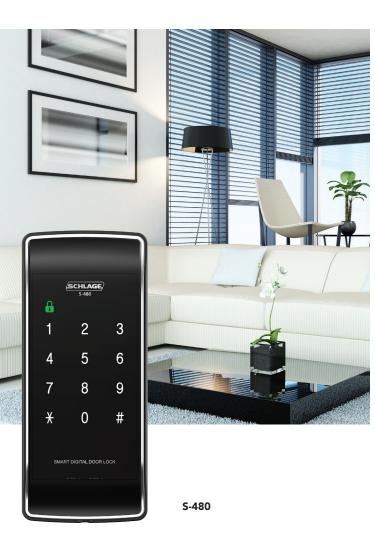

# SCHLAGE ¥ # Schlage **S-480** Code or card? **You decide.**

The Schlage S-480 Digital Touchpad Rim Lock is sleek and packed full of features. A modern lock with **minimalistic styling, yet maximum impact**.

Sleek without sacrificing security, you will be amazed the features jammed inside.

Easy to use, the S-480 provides up to ten different user PIN codes or up to 50 cards, as well as temporary access codes can be created for contractors or guests. Codes and cards can be individually added and deleted using the simple menu.

The lock can be operated using the keypad or card – you choose the most convenient way to access your home.

## **Exceptional convenience**

- Access your home by user PIN, card or FOB
- Illuminated numeric touch pad
- Never worry about losing keys
- Volume and mute controls
- Adjustable strike plate