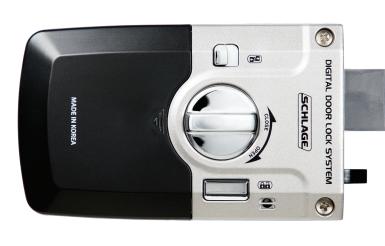

# SCHLAGE ¥ # Schlage **S-480** Code or card? **You decide.**

The Schlage S-480 Digital Touchpad Rim Lock is sleek and packed full of features. A modern lock with **minimalistic styling, yet maximum impact**.

Sleek without sacrificing security, you will be amazed the features jammed inside.

Easy to use, the S-480 provides up to ten different user PIN codes or up to 50 cards, as well as temporary access codes can be created for contractors or guests. Codes and cards can be individually added and deleted using the simple menu.

The lock can be operated using the keypad or card – you choose the most convenient way to access your home.

## Backset

64mm or 89mm

The S-480 also has additional security features such as a built-in alarm which can sense forced entry and a key protection system to prevent others seeing your PIN code.